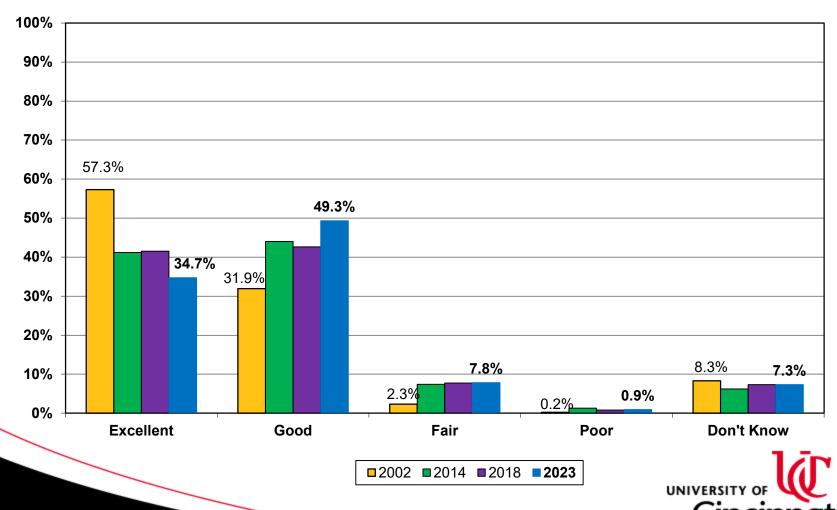

Chart 3
Services Provided by the City of Blue Ash
(Percent "Excellent" and "Good")

"Next, I'd like you to think about the City of Blue Ash's financial situation, including the money it collects in taxes and the money it has available to pay for City projects. From what you have seen or heard . . . how would you rate the City of Blue Ash's financial situation . . . excellent, good, fair or poor?"