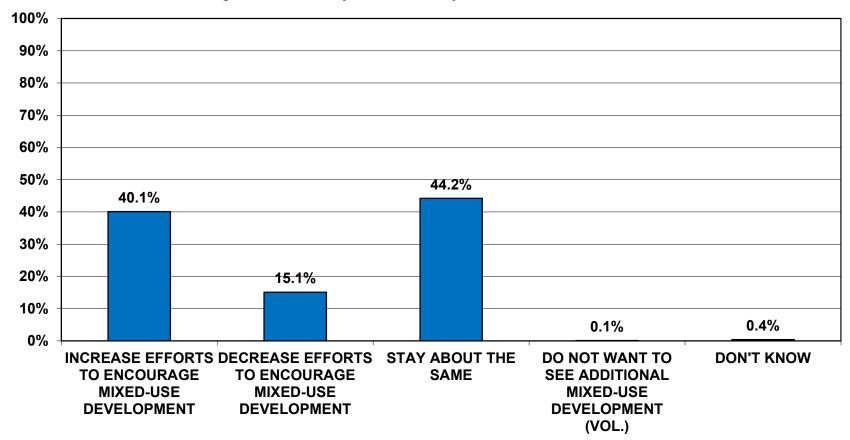

#### MIXED-USE DEVELOPMENT

"During the next five years, would you like to see Blue Ash ..."

Chart 14

"Overall, how would you rate the sense of community in the City of Blue Ash . . ."