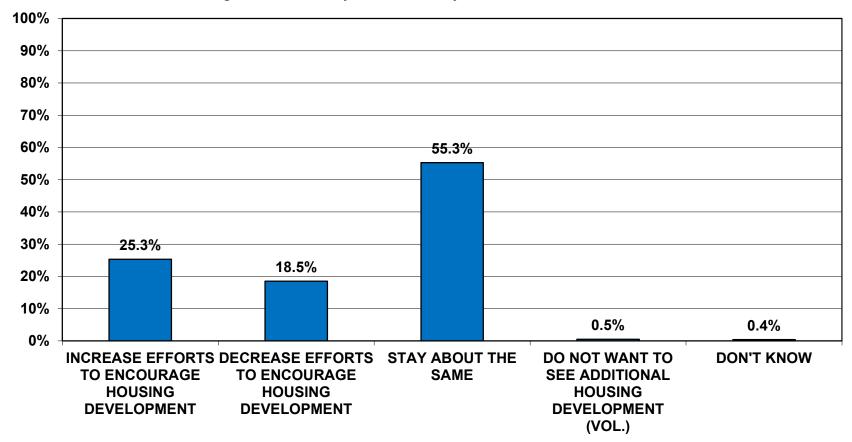

#### HOUSING

"Which of the following types of HOUSING development would you MOST like to see the City of Blue Ash encourage ..."

[Asked of Residents Who Would Like to See an Increase in Housing Development Efforts]