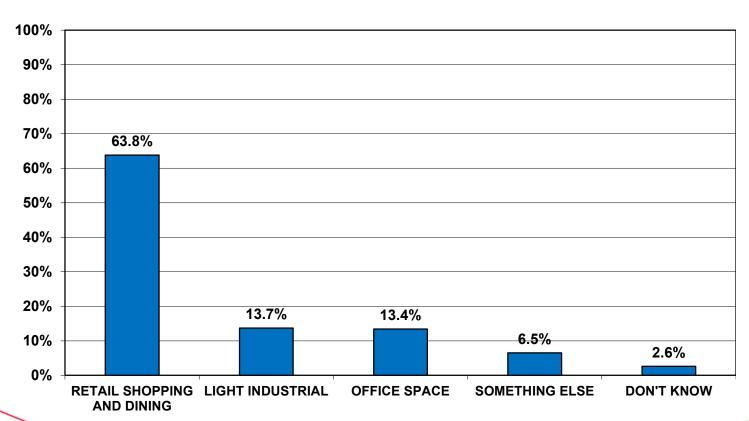

#### **BUSINESS**

"Which of the following types of BUSINESS development would you MOST like to see the City of Blue Ash encourage ..."

[Asked of Residents Who Would Like to See an Increase in Business Development Efforts]