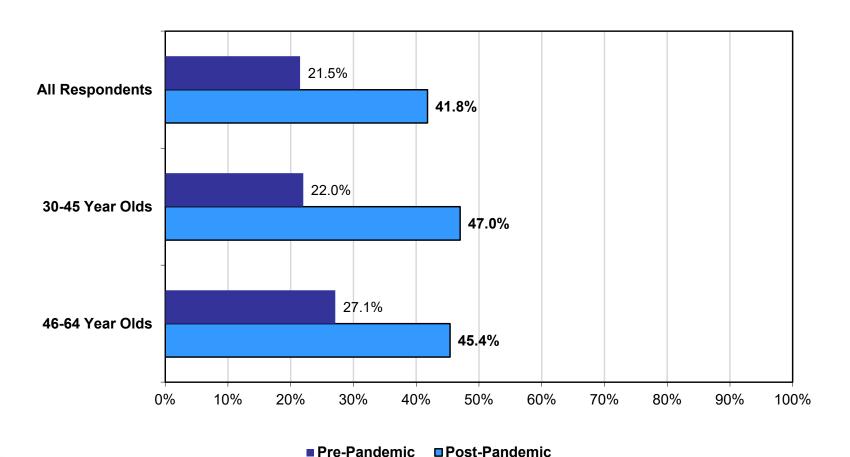

Chart 7
"Overall, how satisfied would you say you are with Summit Park? Would you say ..."

Chart 8

Percent Working From Home at Least "Some of the Time"

Pre-Pandemic and Work Expectation Post-Pandemic