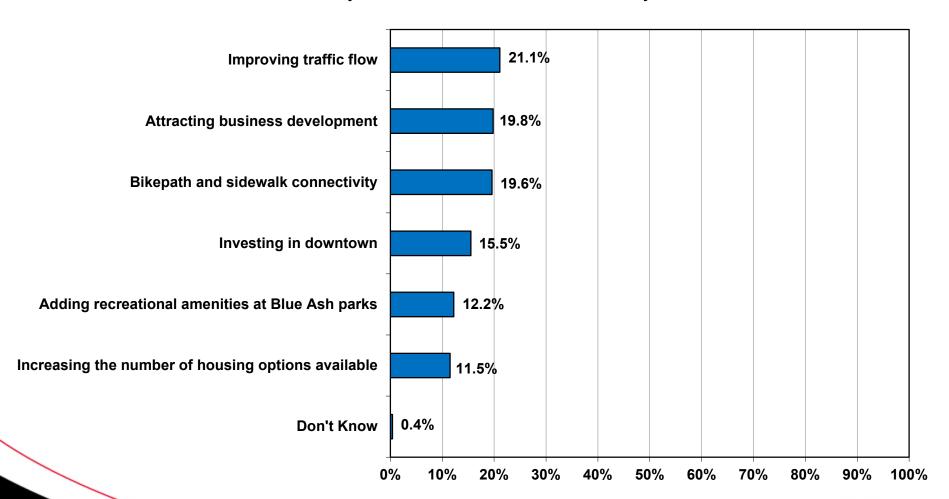

Chart 3
Services Provided by the City of Blue Ash
(Percent "Excellent" and "Good")

"Next, I'd like you to think about the City of Blue Ash's financial situation, including the money it collects in taxes and the money it has available to pay for City projects. From what you have seen or heard . . . how would you rate the City of Blue Ash's financial situation . . . excellent, good, fair or poor?"