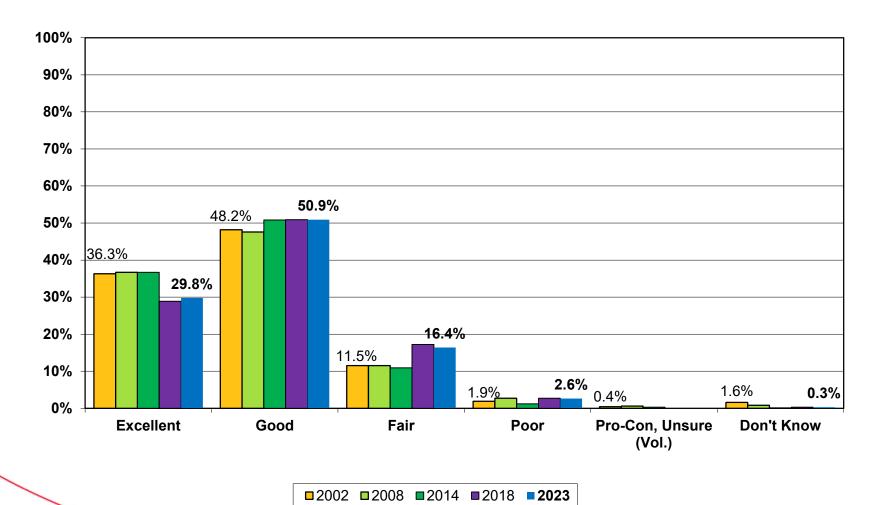

"First, all things considered, how satisfied are you with the quality of life in the City of Blue Ash?"

"Next, please tell me which of the following you think should be the HIGHEST PRIORITY for the City of Blue Ash over the next ten years?"