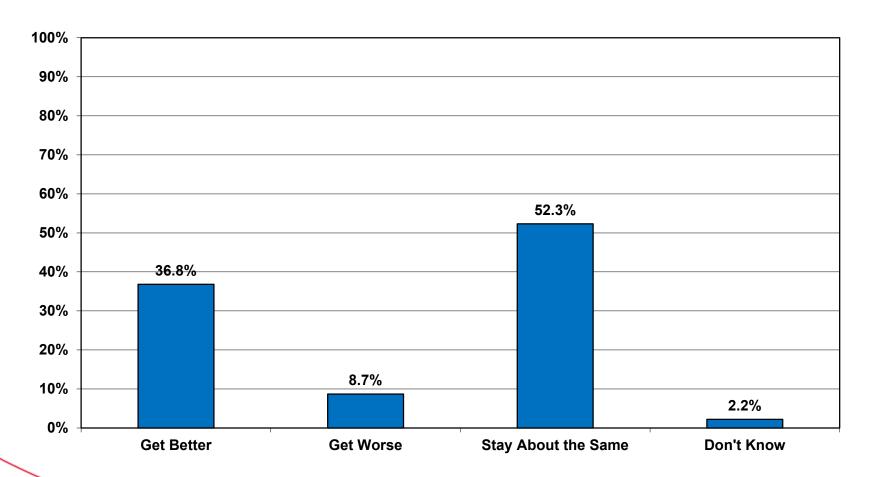

"And, thinking about the next five years ... do you think the City of Blue Ash's financial situation will ... get better, get worse, or stay about the same?"

Chart 6

"The municipal services provided to my household are a good value for the property tax dollars I pay."