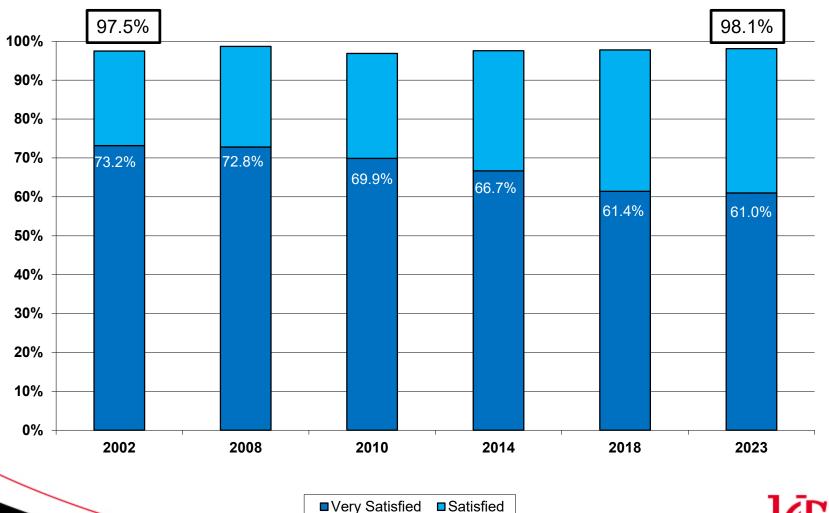

"First, all things considered, how satisfied are you with the quality of life in the City of Blue Ash?"

"Next, please tell me which of the following you think should be the HIGHEST PRIORITY for the City of Blue Ash over the next ten years?"