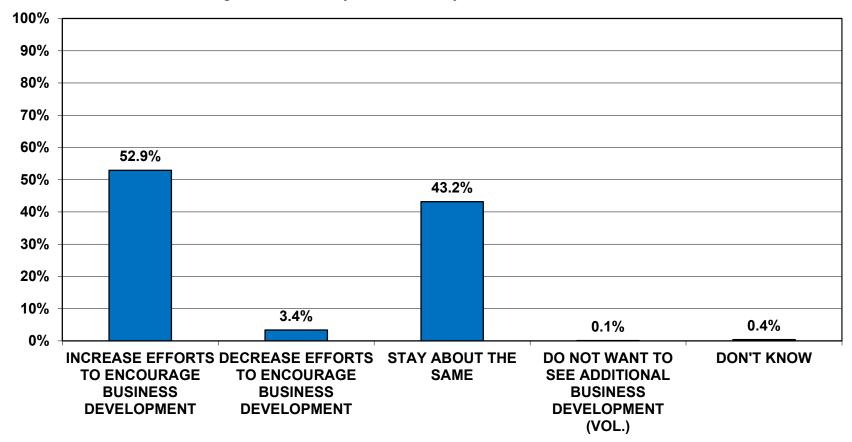

#### **BUSINESS**

"During the next five years, would you like to see Blue Ash ..."

#### **BUSINESS**

"Which of the following types of BUSINESS development would you MOST like to see the City of Blue Ash encourage ..."

[Asked of Residents Who Would Like to See an Increase in Business Development Efforts]