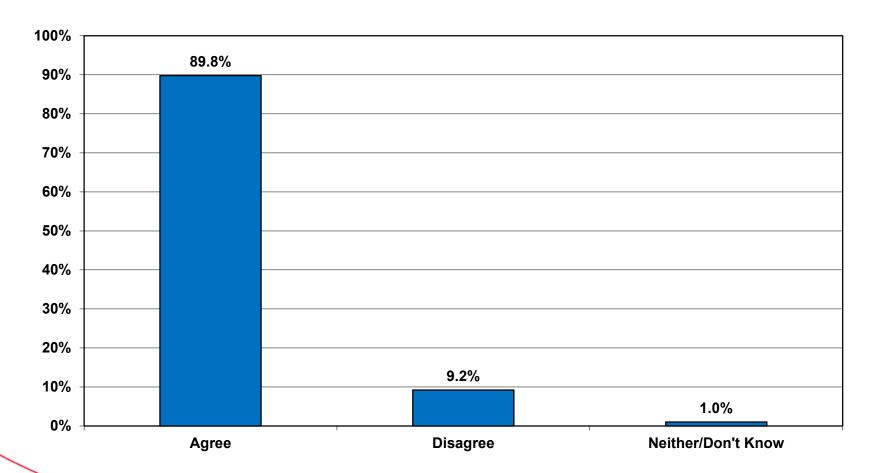

"And, thinking about the next five years ... do you think the City of Blue Ash's financial situation will ... get better, get worse, or stay about the same?"

Chart 6

"The municipal services provided to my household are a good value for the property tax dollars I pay."